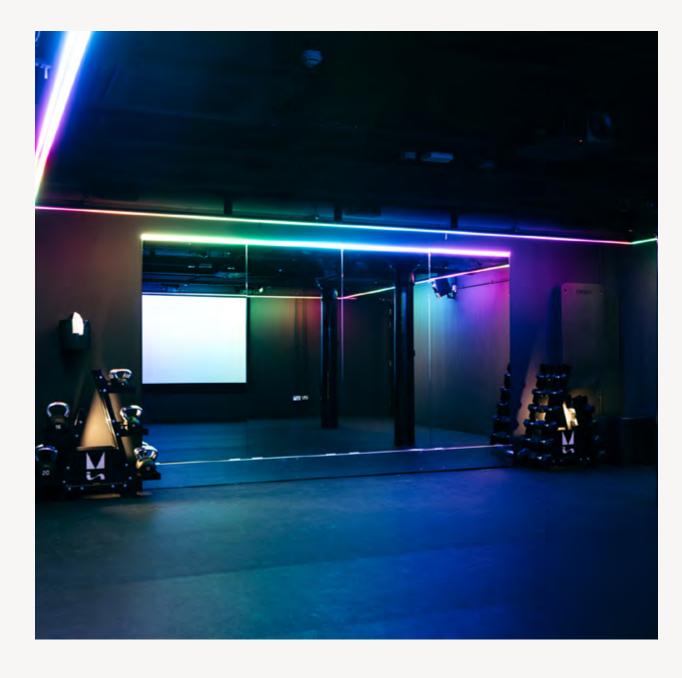

### **THE GYM**

Need an atmospheric central London gym setting for your music video, feature film, or TV series? The Gym is a dim lit gain-pushers' paradise of top-of-the-range equipment and fully customisable lighting. It boasts a free weights zone, a Soundsystem that is as good as you'd imagine, and a Hyperice recovery suite.

— 30 Standing

MINISTRY VENUES 22 THE MINISTRY - BOROUGH VENUE BROCHURE

Typically used as a workout space, our Box is fitted out with a big-screen 4K projector and Dolby Surround Sound, which means it also excels as a cinema-style screening room and presentation studio. The ambience, floor-to-ceiling mirrors and customisable lighting also make it ideal for any mindfulness sessions you have planned for your guests, while it's frequently used as a set by camera crews shooting scenes for music videos, TV and film.