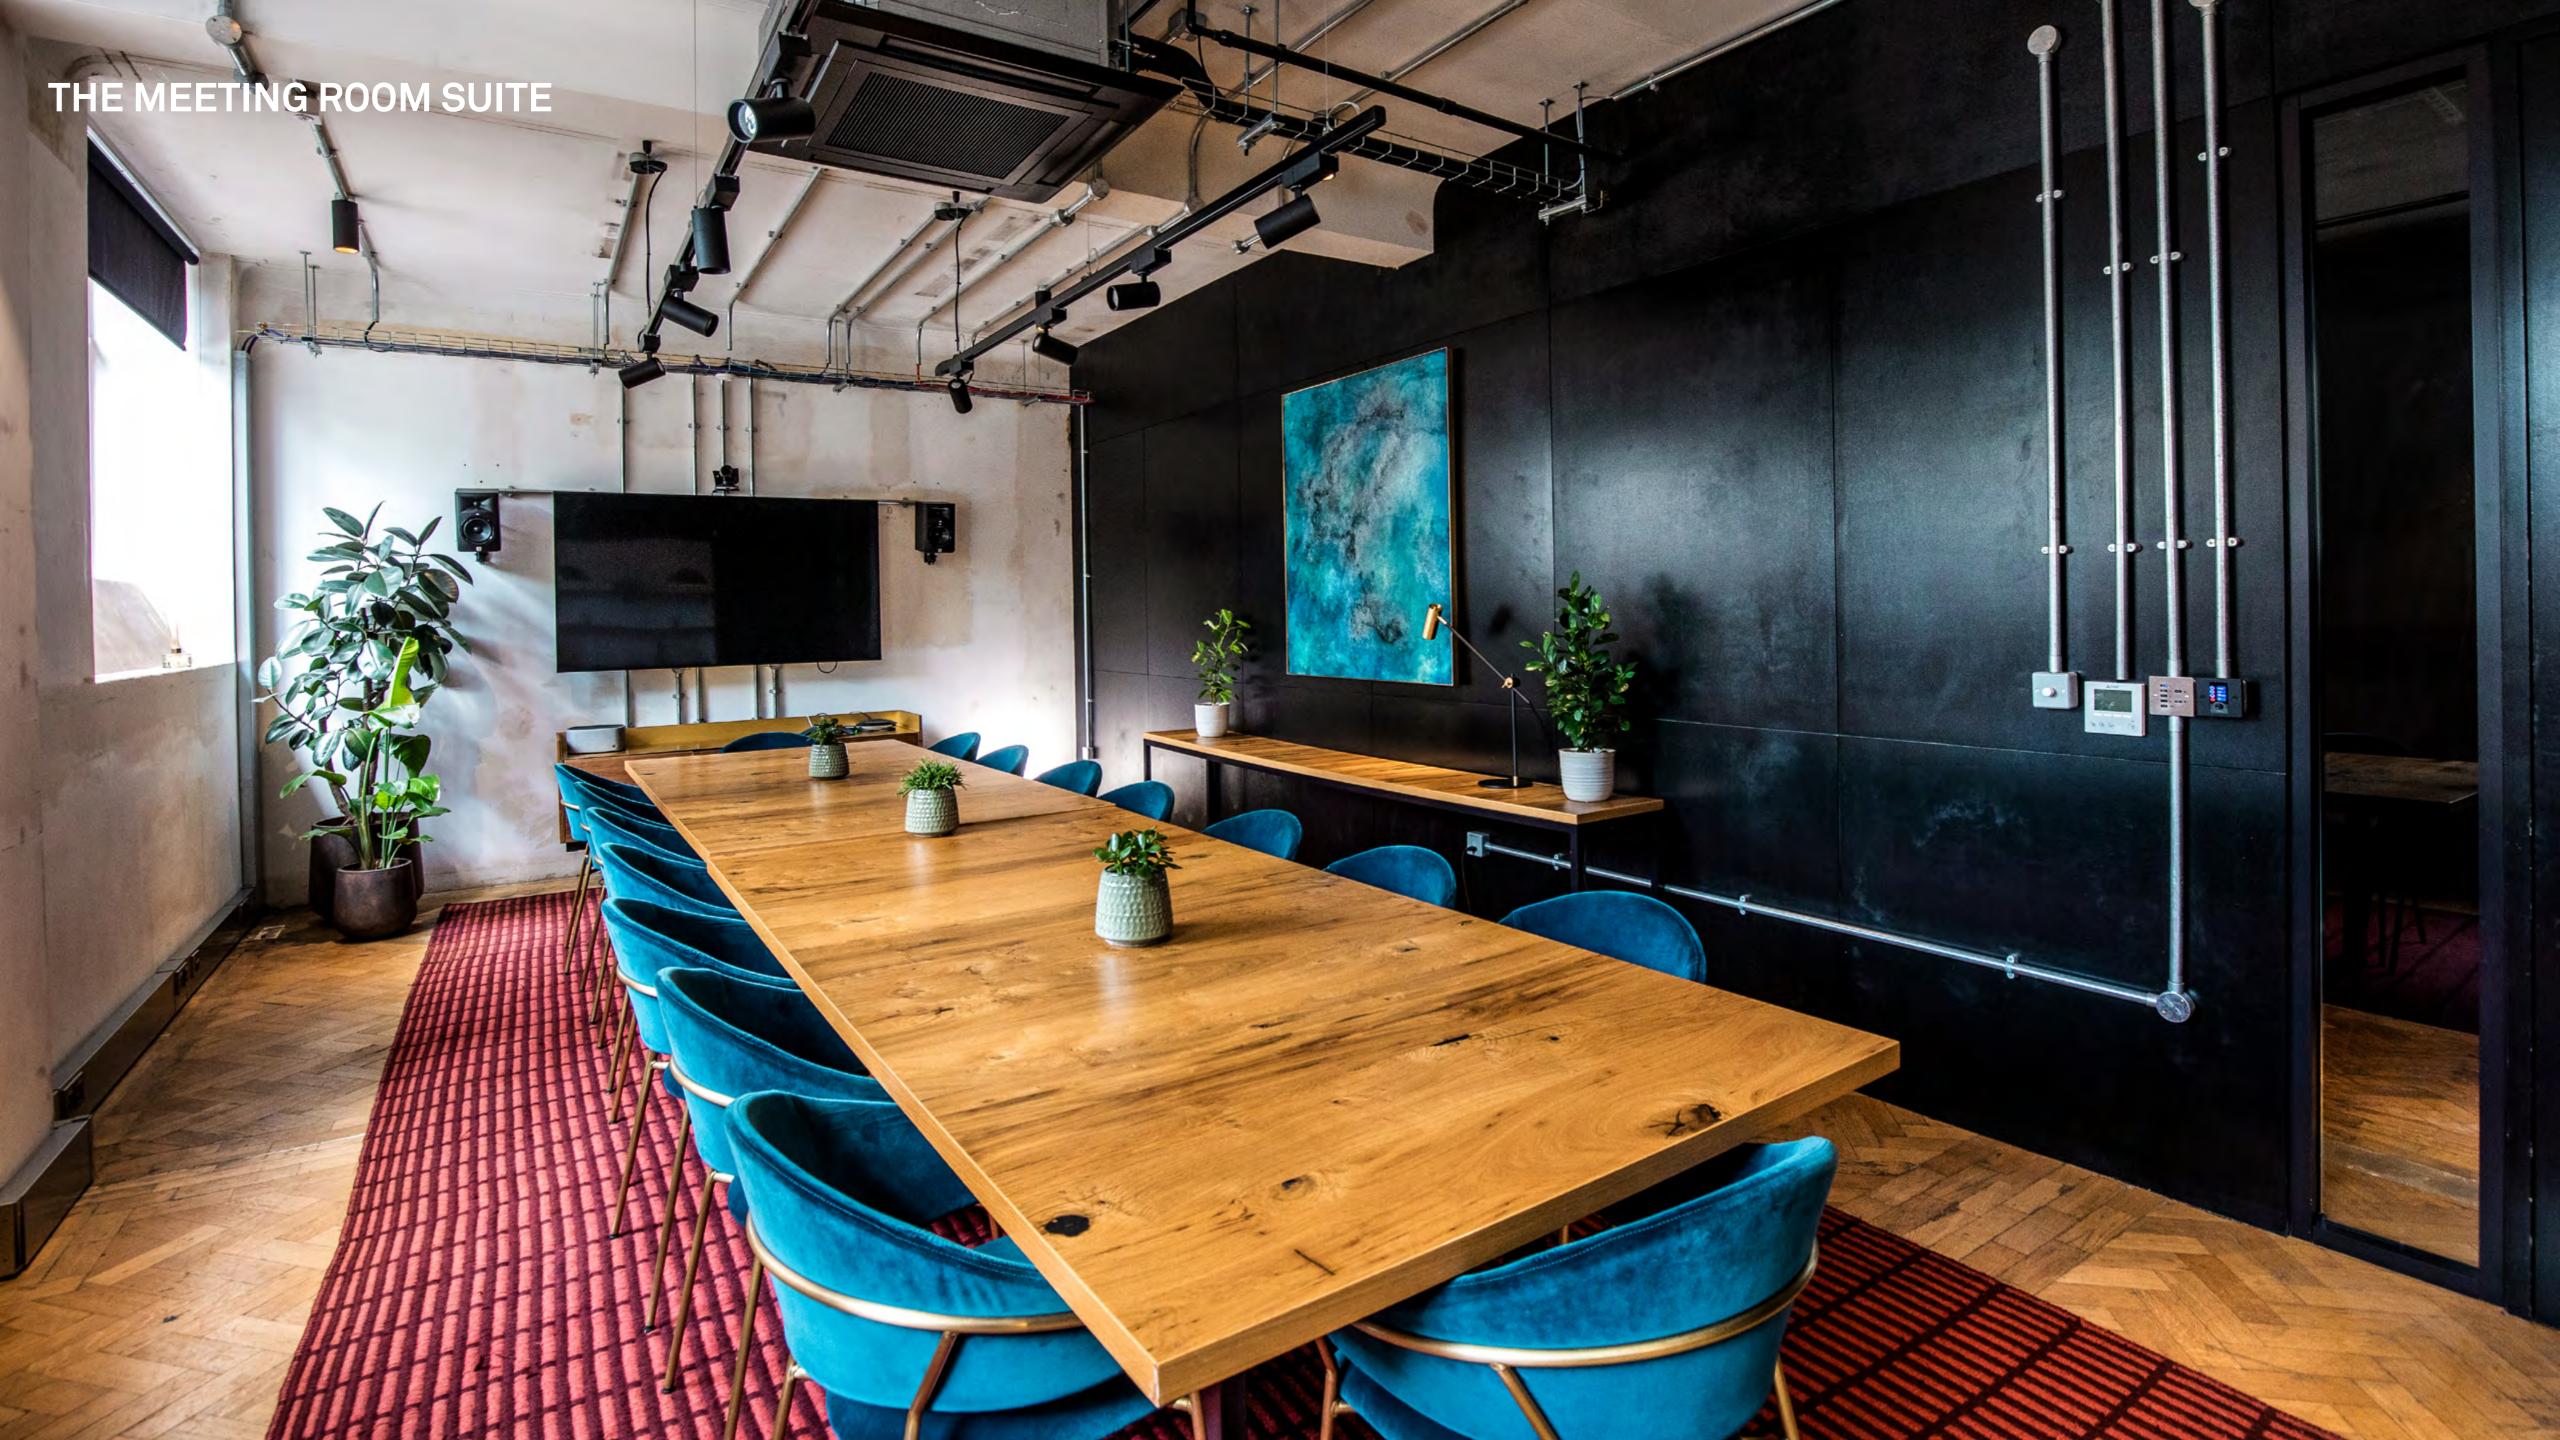

#### THE MEETING ROOM SUITE

Our suite of three executive meeting rooms come equipped with everything you could possibly need – sound insulation, best-in-class AV, elegant Italian furnishings – to make a meeting run how you'd like it to – private, productive, smooth. For a special extra, take up the option to include our delicious in-house catering.

The Ministry offers 3 unique meeting rooms on the ground floor of the venue; The Kitchen & Dining Room, The Drawing Room, and The Study.

MINISTRY VENUES 10 THE MINISTRY - BOROUGH VENUE BROCHURE

#### The Kitchen & Dining Room

- 26 Boardroom
- $-46m^{2}$