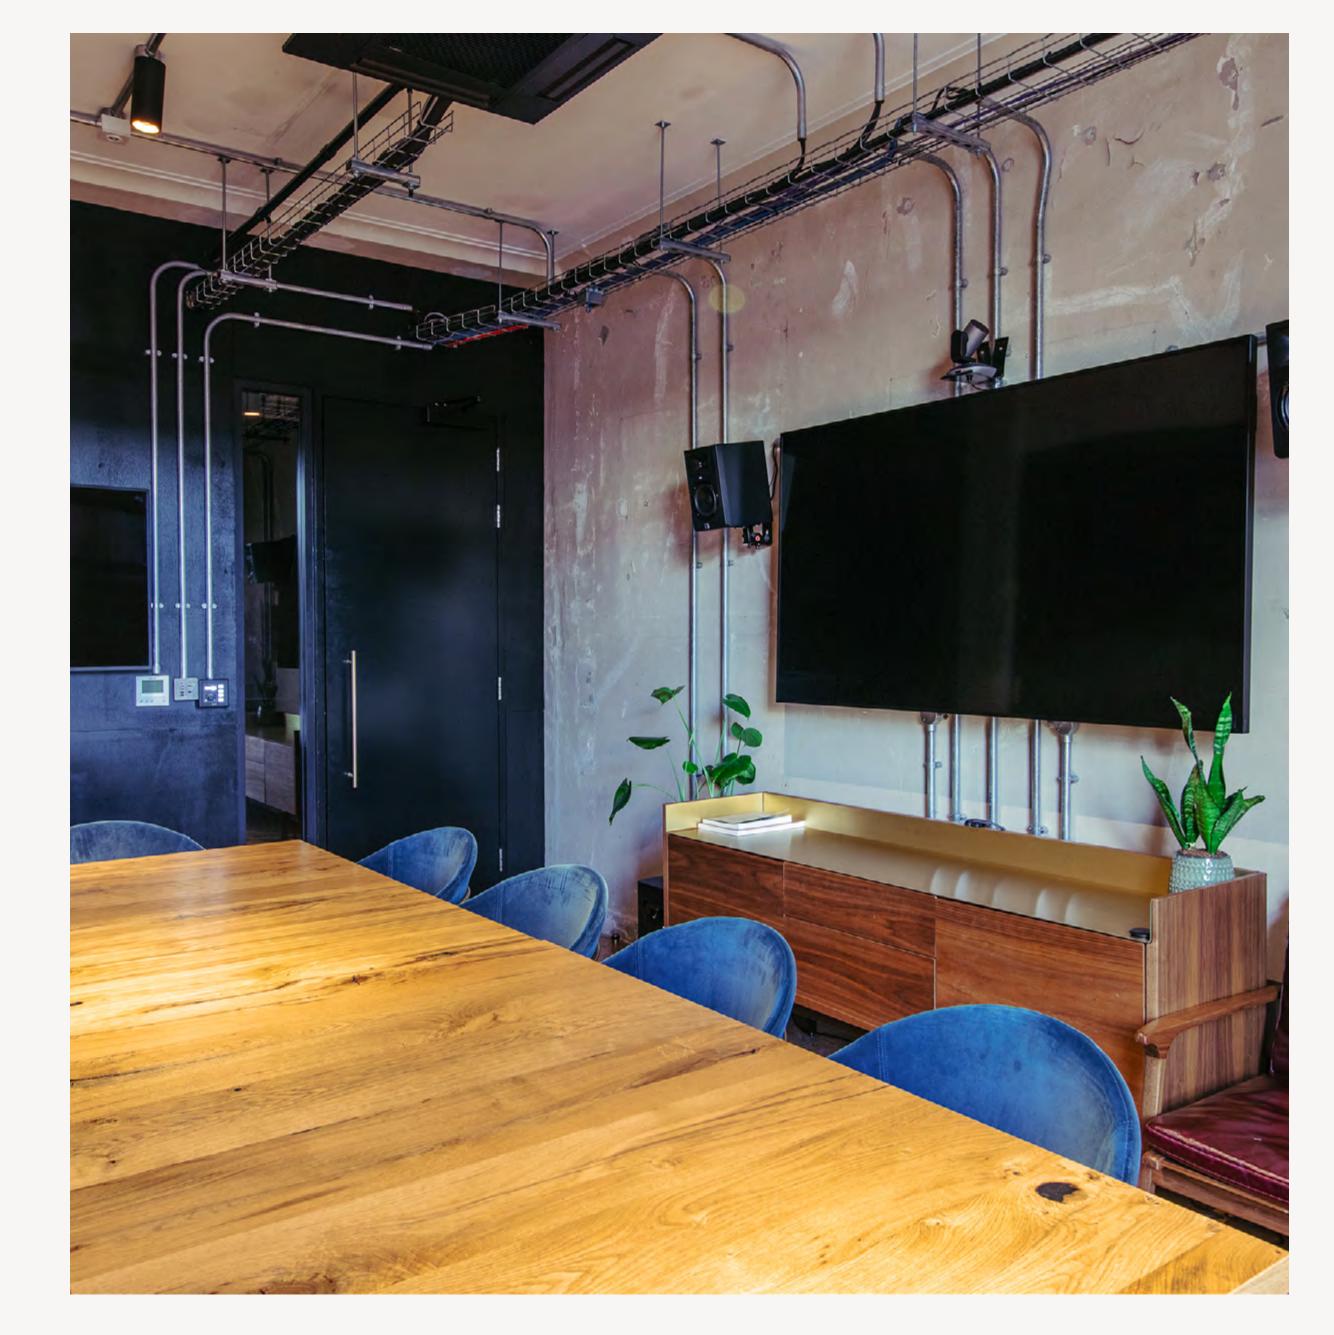

#### THE MEETING ROOM SUITE

Our suite of three executive meeting rooms come equipped with everything you could possibly need – sound insulation, best-in-class AV, elegant Italian furnishings – to make a meeting run how you'd like it to – private, productive, smooth. For a special extra, take up the option to include our delicious in-house catering.

The Ministry offers 3 unique meeting rooms on the ground floor of the venue; The Kitchen & Dining Room, The Drawing Room, and The Study.

MINISTRY VENUES 10 THE MINISTRY - BOROUGH VENUE BROCHURE

#### The Kitchen & Dining Room

- 26 Boardroom
- $-46m^{2}$

#### The Study

- 10 Boardroom
- $-19m^{2}$

#### The Drawing Room

- 10 Boardroom
- $-25m^{2}$

#### The Study & Drawing Room

- 20 Boardroom
- $-44m^{2}$