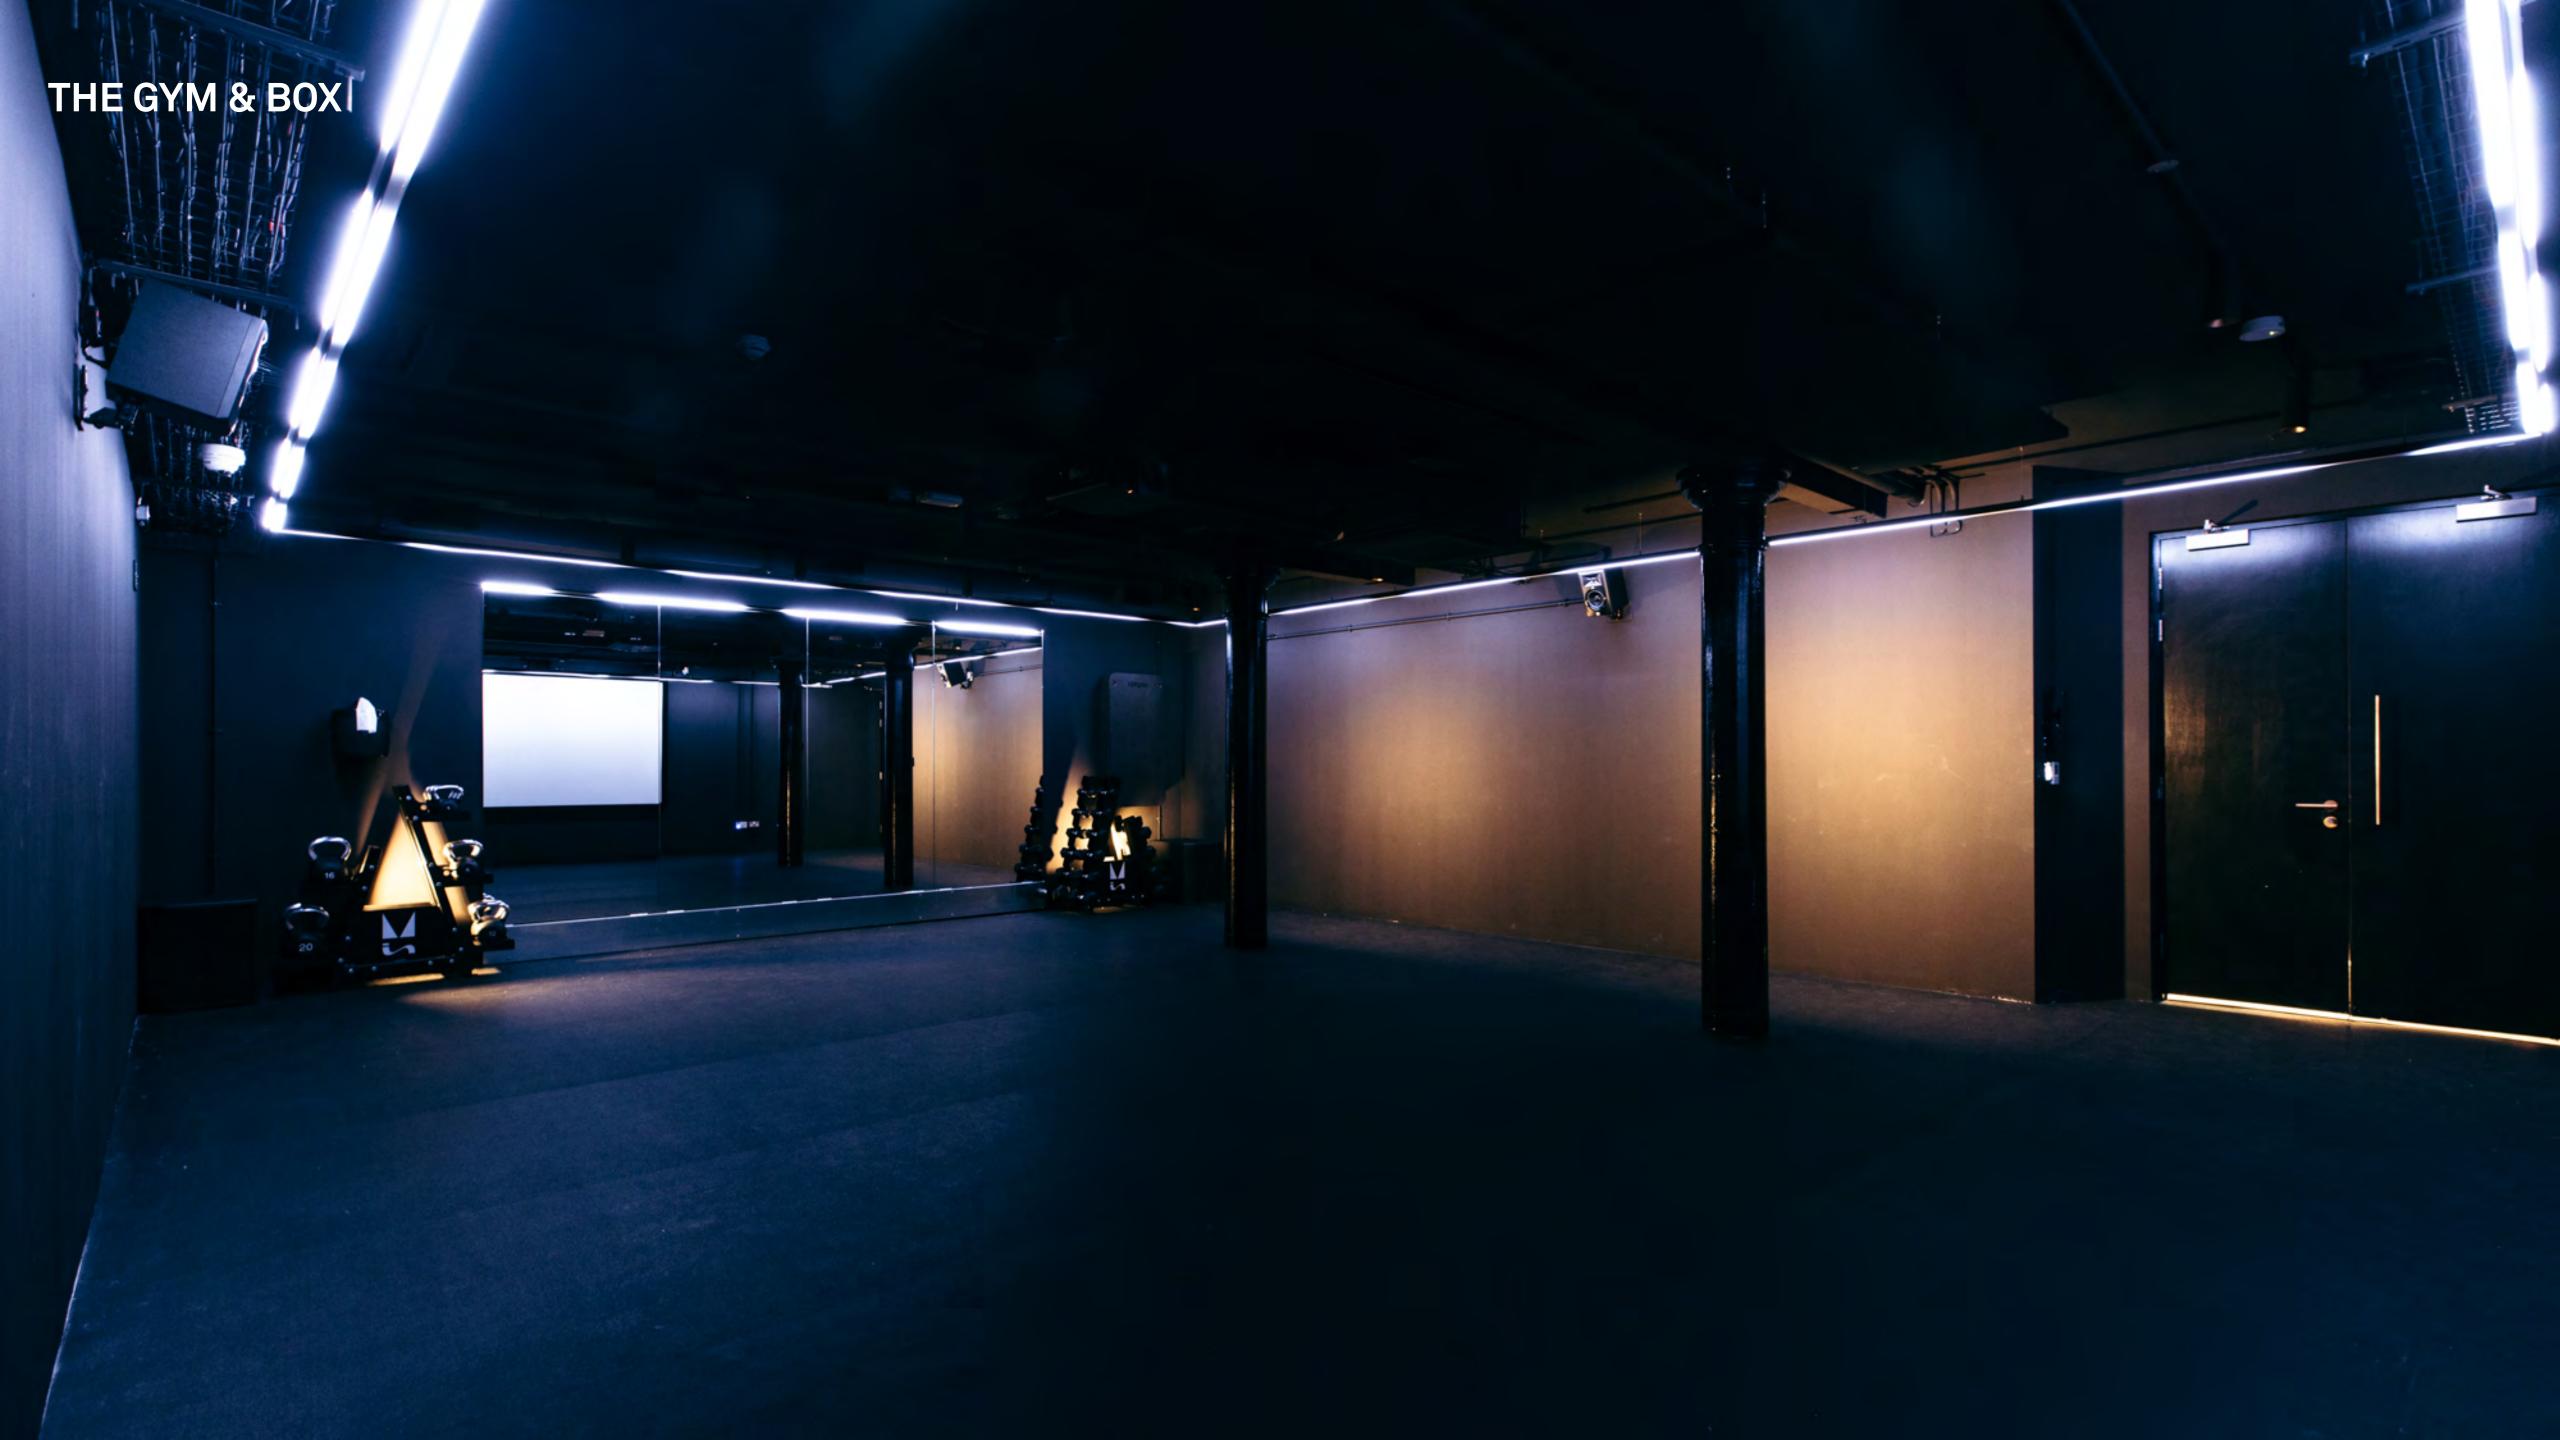

### **THE GYM**

Need an atmospheric central London gym setting for your music video, feature film, or TV series? The Gym is a dim lit gain-pushers' paradise of top-of-the-range equipment and fully customisable lighting. It boasts a free weights zone, a Soundsystem that is as good as you'd imagine, and a Hyperice recovery suite.

— 30 Standing

MINISTRY VENUES 22 THE MINISTRY - BOROUGH VENUE BROCHURE

Typically used as a workout space, our Box is fitted out with a big-screen 4K projector and Dolby Surround Sound, which means it also excels as a cinema-style screening room and presentation studio. The ambience, floor-to-ceiling mirrors and customisable lighting also make it ideal for any mindfulness sessions you have planned for your guests, while it's frequently used as a set by camera crews shooting scenes for music videos, TV and film.

- 60 Standing
- 40 Theatre