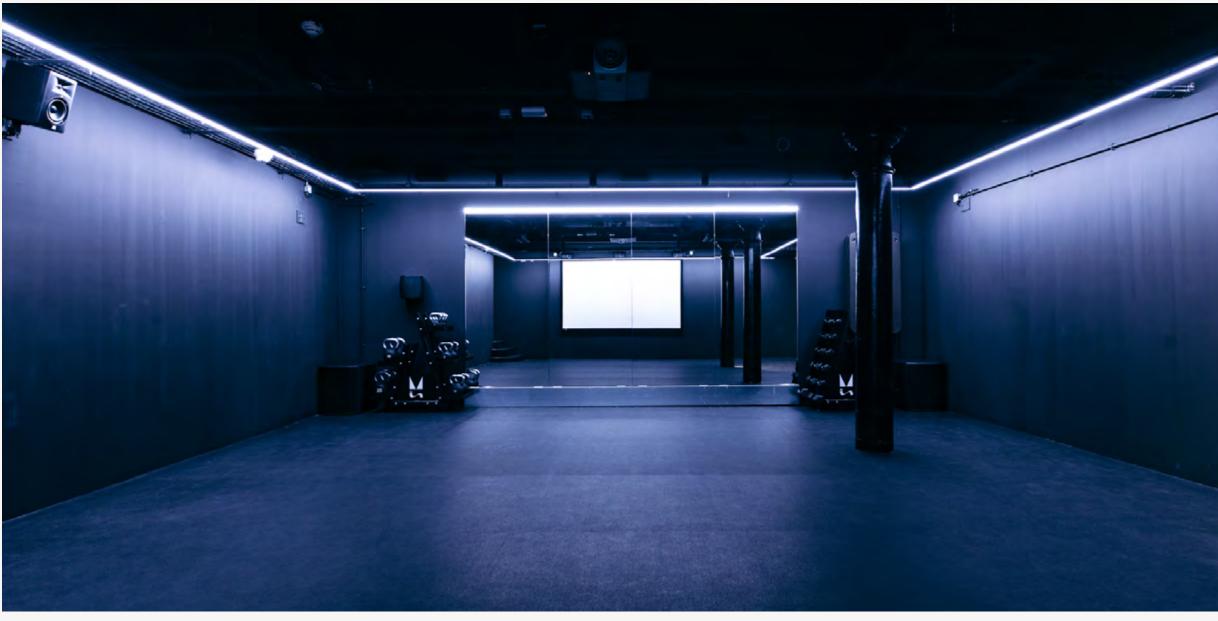

### **THE GYM**

Need an atmospheric central London gym setting for your music video, feature film, or TV series? The Gym is a dim lit gain-pushers' paradise of top-of-the-range equipment and fully customisable lighting. It boasts a free weights zone, a Soundsystem that is as good as you'd imagine, and a Hyperice recovery suite.

— 30 Standing

MINISTRY VENUES 22 THE MINISTRY - BOROUGH VENUE BROCHURE

Typically used as a workout space, our Box is fitted out with a big-screen 4K projector and Dolby Surround Sound, which means it also excels as a cinema-style screening room and presentation studio. The ambience, floor-to-ceiling mirrors and customisable lighting also make it ideal for any mindfulness sessions you have planned for your guests, while it's frequently used as a set by camera crews shooting scenes for music videos, TV and film.