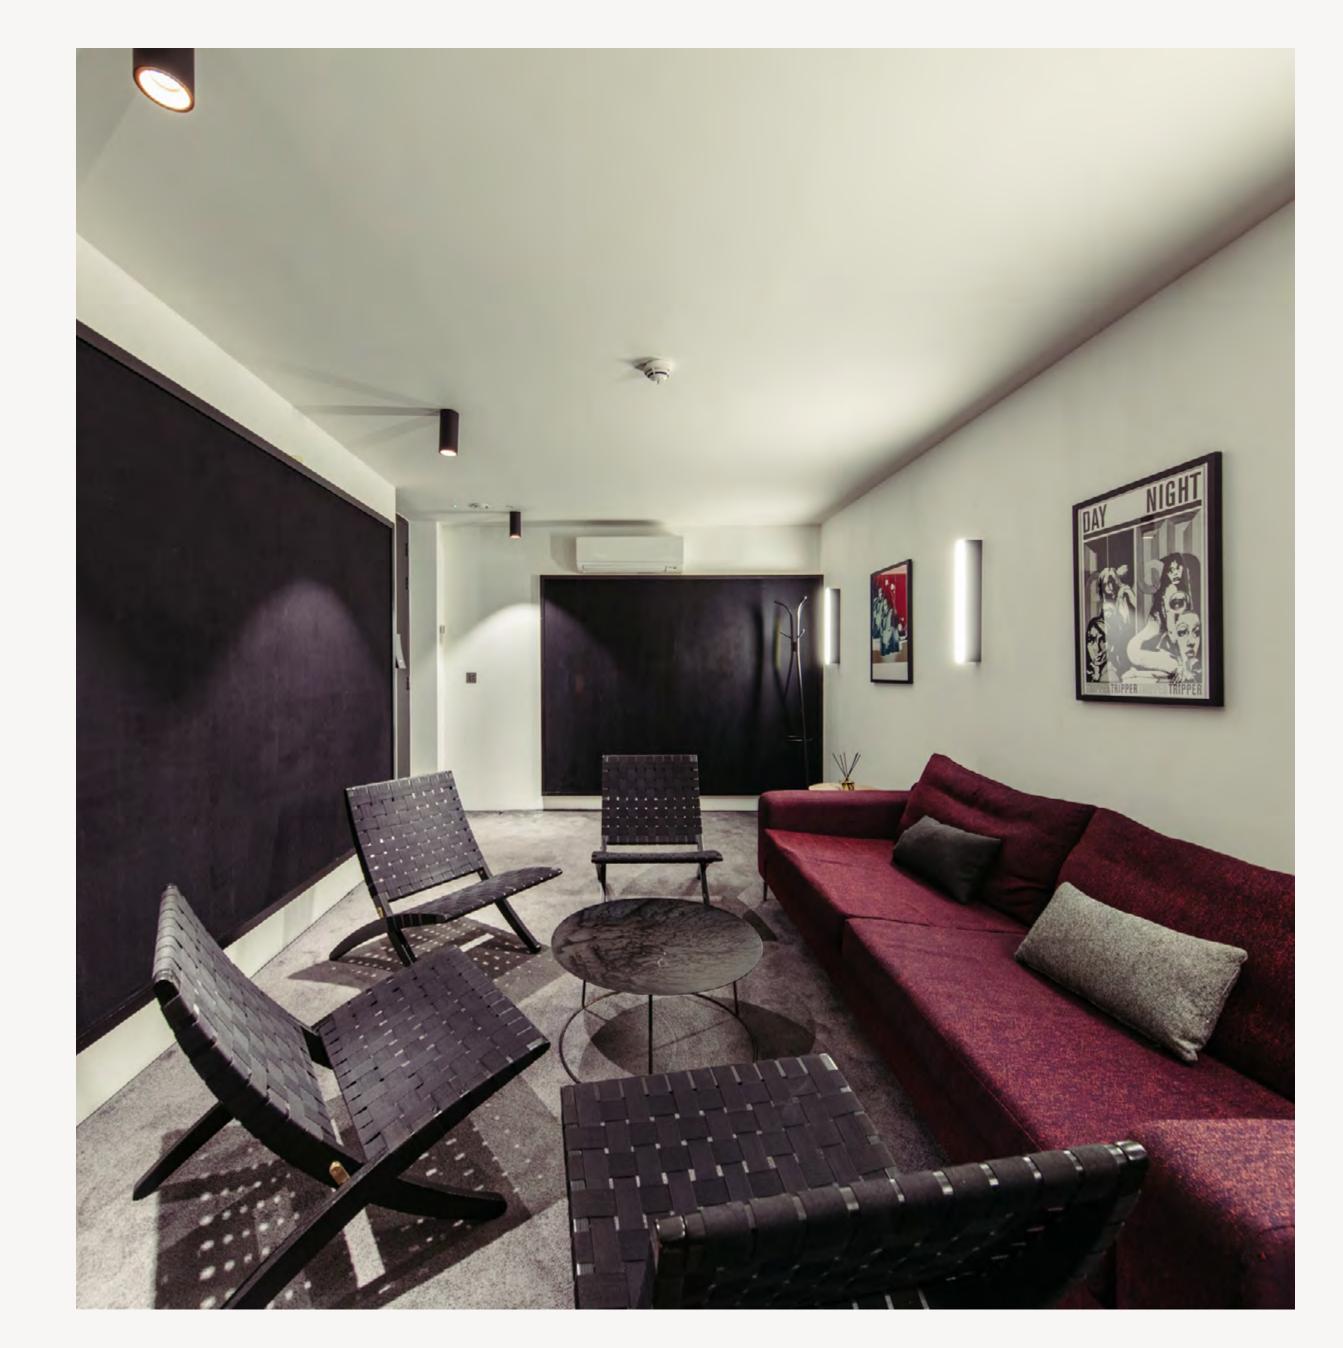

### THE STUDIO

Sequestered downstairs in our basement, The Studio is a modern, comfortable space with acoustically treated walls, making it a popular choice for those seeking to produce audio or film content. Capable of handling a seated capacity of 10, the room benefits from wireless connectivity and an enhanced AV system. Interviews, podcasts, casting sessions, The Studio is equipped to handle all with ease.

- 10 Seated
- $-21m^{2}$

MINISTRY VENUES 20 THE MINISTRY - BOROUGH VENUE BROCHURE