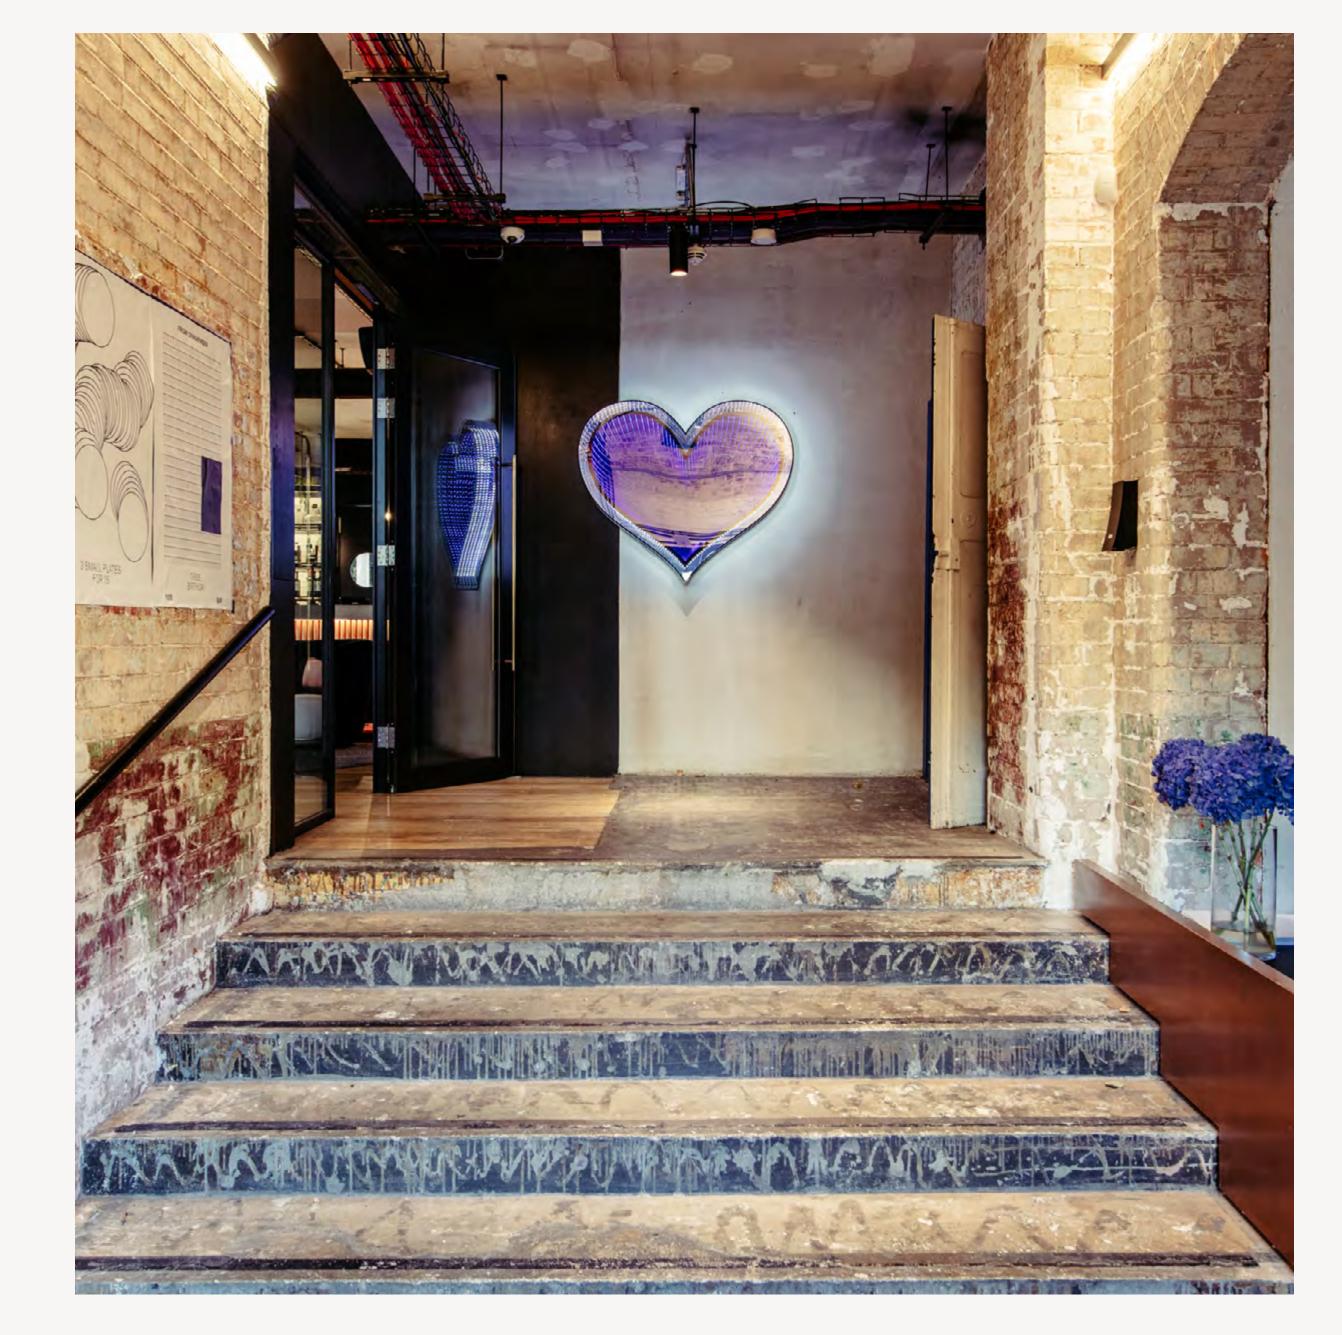

#### THE BAR & GARDEN

The Bar and Garden are The Ministry's best party spaces. The plush Italian furniture and fully stocked, wall-to-wall copper bar are permanent fixtures; the DJ booth and dancefloor optional, enjoyable extras.

Available exclusively at weekends, the bar's premium raw aesthetic is complemented by a sizeable heated outdoor garden that makes a perfect secondary social arena for a total standing capacity of 100.

#### THE LOUNGE

The elegant ambience of The Lounge is perfect for those seeking to throw a more refined corporate social or personal celebration.

Available exclusively for weekend and evening hire, the space is set just off from The Bar, and comes equipped with a bar of its own, an array of customisable seating options and a number of private booths that can be fully curtained-off for added intimacy.