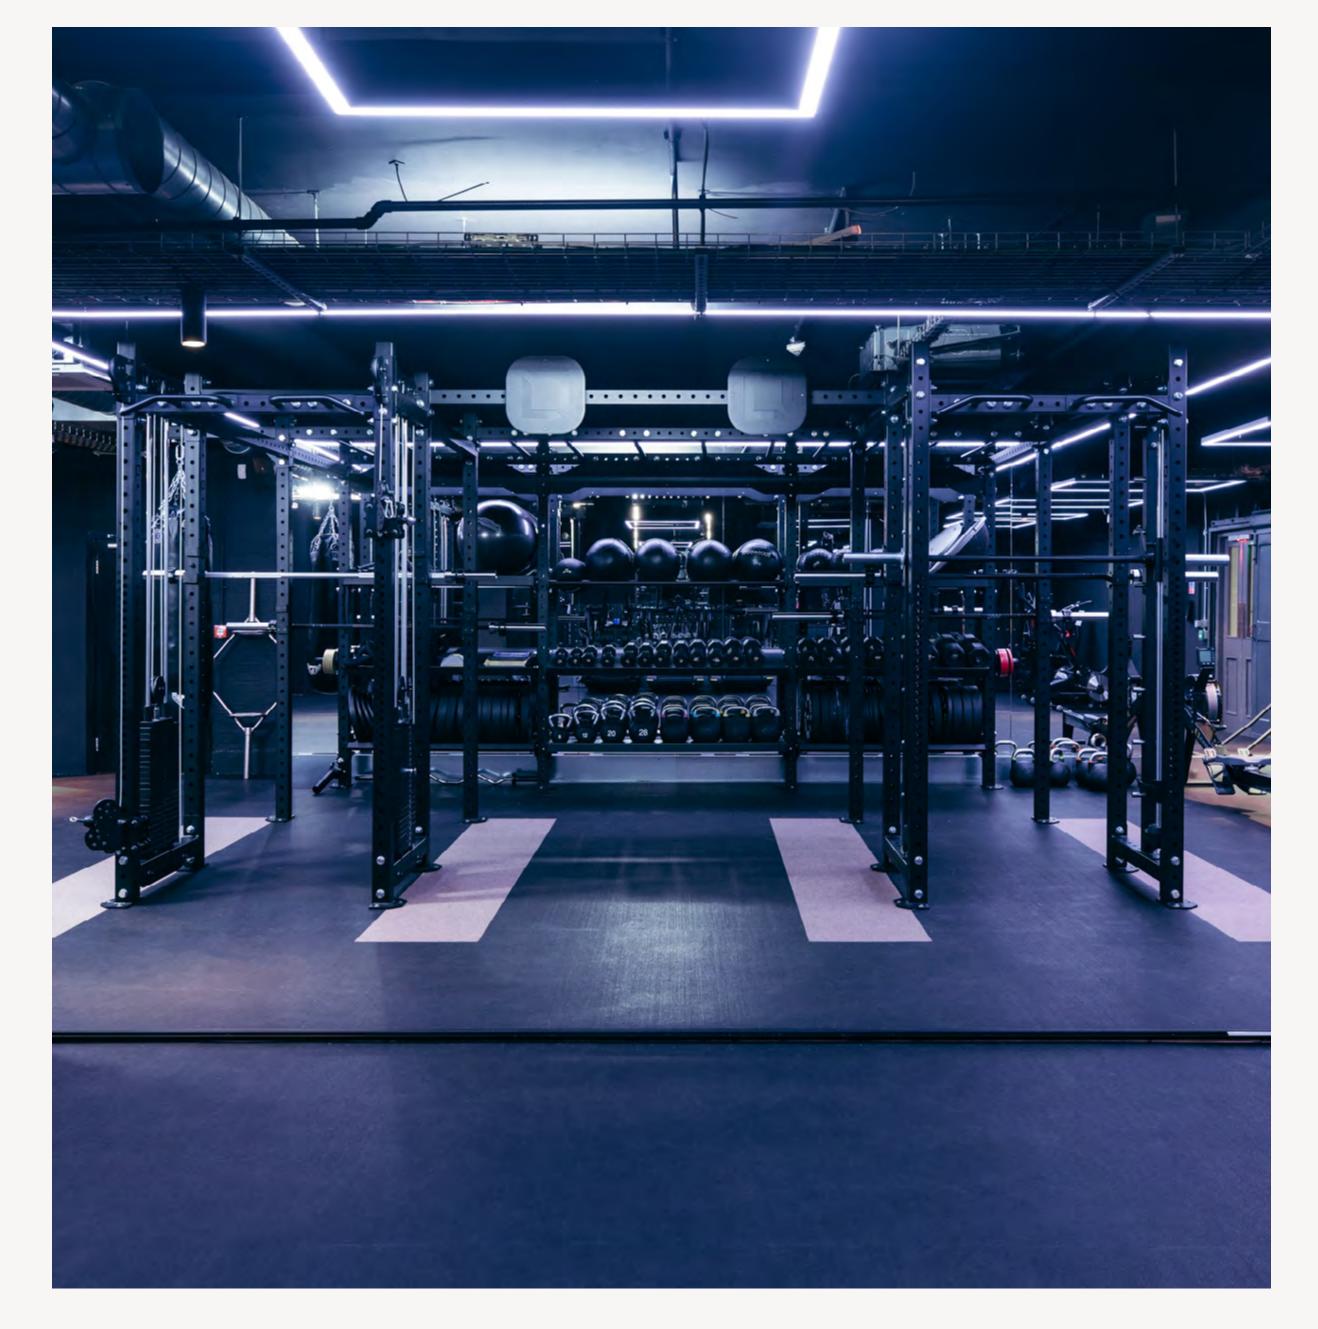

### **THE GYM**

Need an atmospheric central London gym setting for your music video, feature film, or TV series? The Gym is a dim lit gain-pushers' paradise of top-of-the-range equipment and fully customisable lighting. It boasts a free weights zone, a Soundsystem that is as good as you'd imagine, and a Hyperice recovery suite.

— 30 Standing

MINISTRY VENUES 22 THE MINISTRY - BOROUGH VENUE BROCHURE

Typically used as a workout space, our Box is fitted out with a big-screen 4K projector and Dolby Surround Sound, which means it also excels as a cinema-style screening room and presentation studio. The ambience, floor-to-ceiling mirrors and customisable lighting also make it ideal for any mindfulness sessions you have planned for your guests, while it's frequently used as a set by camera crews shooting scenes for music videos, TV and film.

- 60 Standing
- 40 Theatre