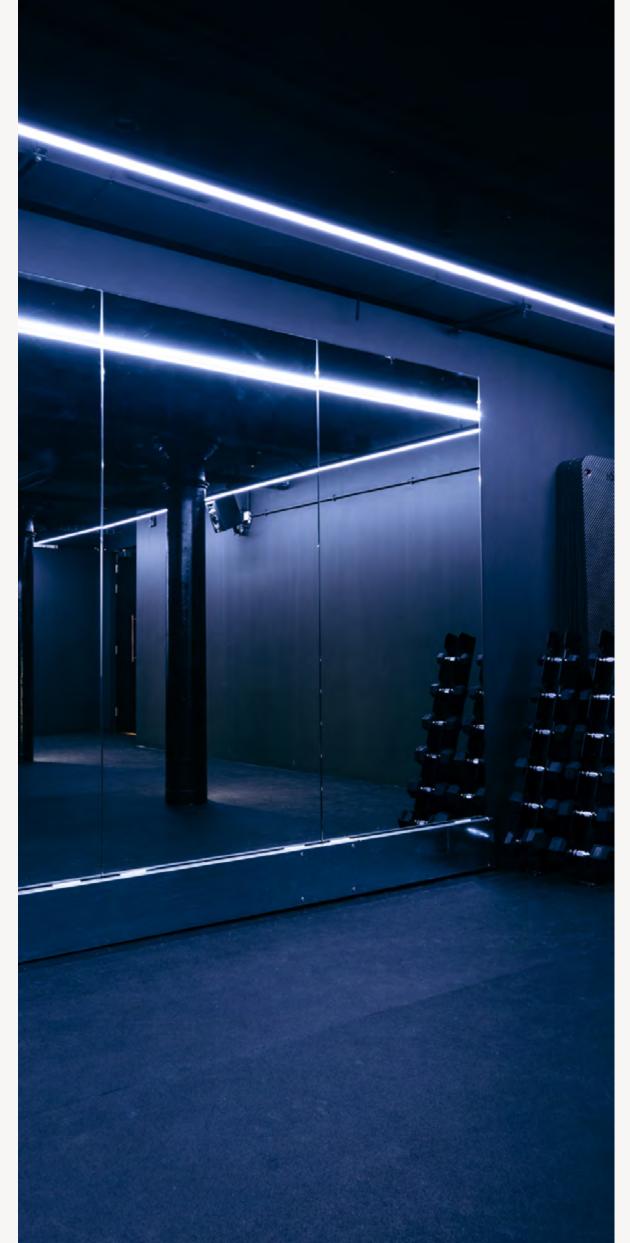

### **THE GYM**

Need an atmospheric central London gym setting for your music video, feature film, or TV series? The Gym is a dim lit gain-pushers' paradise of top-of-the-range equipment and fully customisable lighting. It boasts a free weights zone, a Soundsystem that is as good as you'd imagine, and a Hyperice recovery suite.

— 30 Standing

MINISTRY VENUES 22 THE MINISTRY - BOROUGH VENUE BROCHURE

Typically used as a workout space, our Box is fitted out with a big-screen 4K projector and Dolby Surround Sound, which means it also excels as a cinema-style screening room and presentation studio. The ambience, floor-to-ceiling mirrors and customisable lighting also make it ideal for any mindfulness sessions you have planned for your guests, while it's frequently used as a set by camera crews shooting scenes for music videos, TV and film.