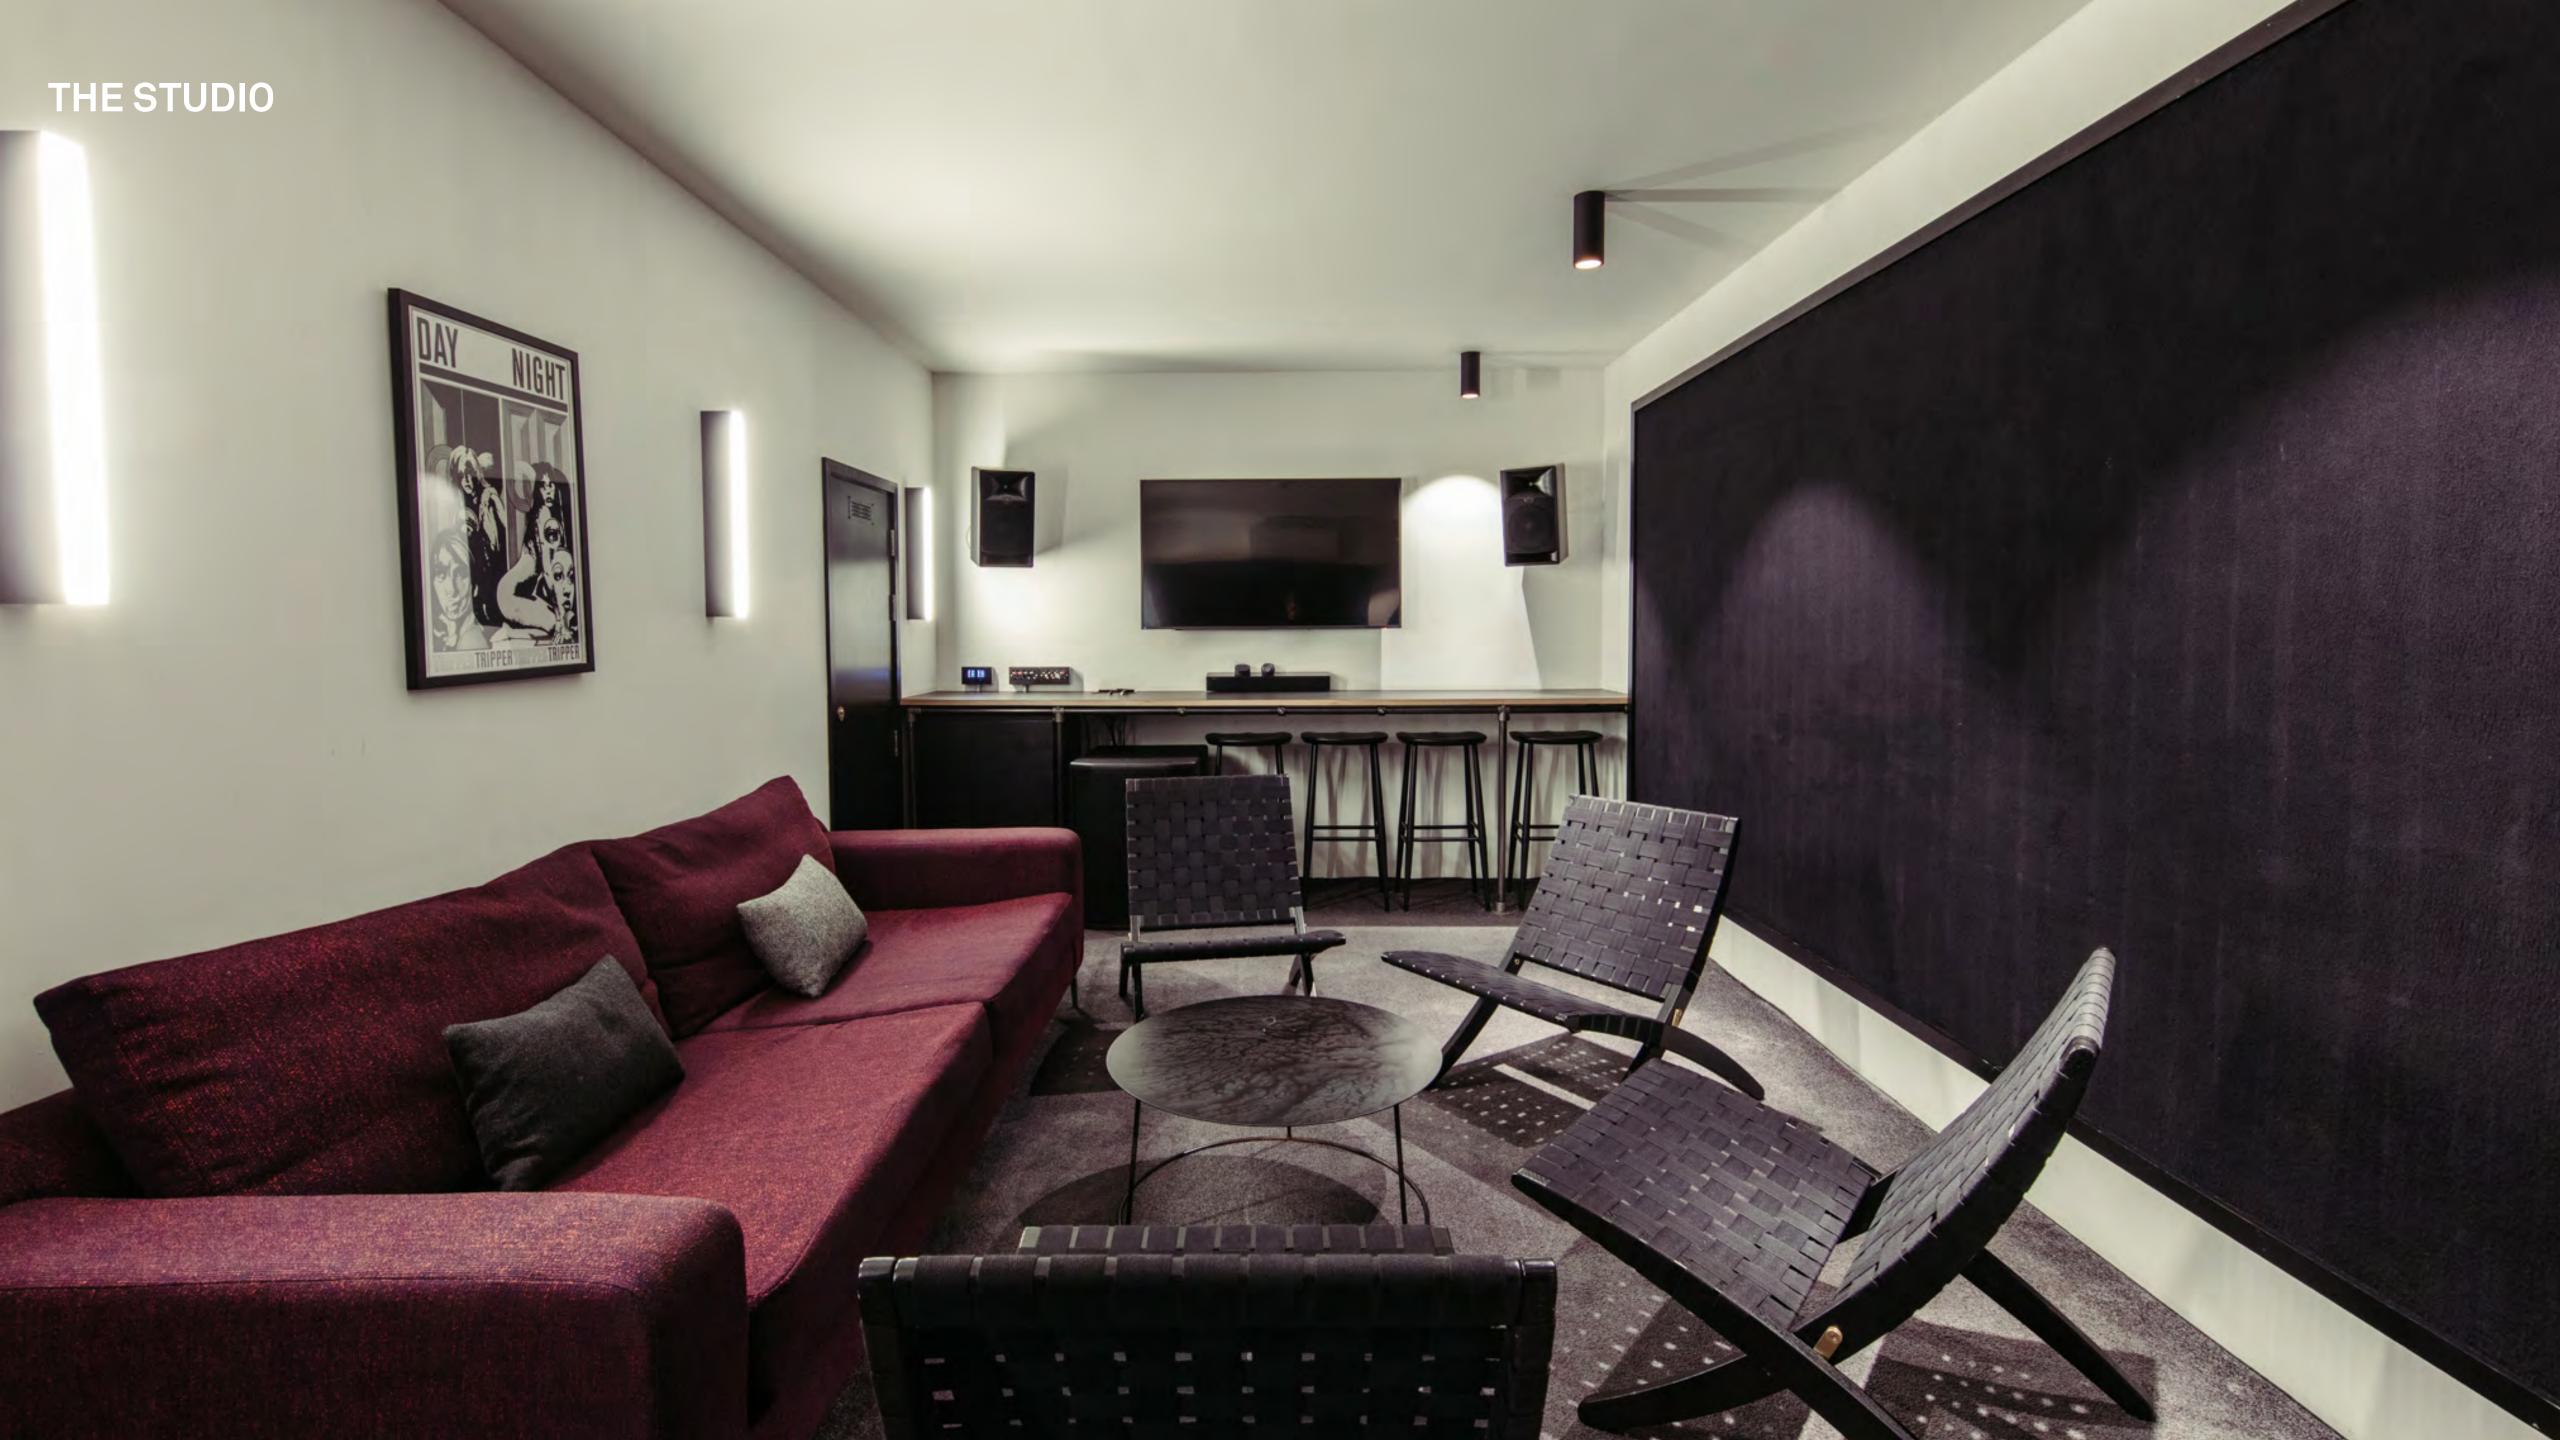

### THE STUDIO

Sequestered downstairs in our basement, The Studio is a modern, comfortable space with acoustically treated walls, making it a popular choice for those seeking to produce audio or film content. Capable of handling a seated capacity of 10, the room benefits from wireless connectivity and an enhanced AV system. Interviews, podcasts, casting sessions, The Studio is equipped to handle all with ease.

- 10 Seated
- $-21m^{2}$

MINISTRY VENUES 20 THE MINISTRY - BOROUGH VENUE BROCHURE