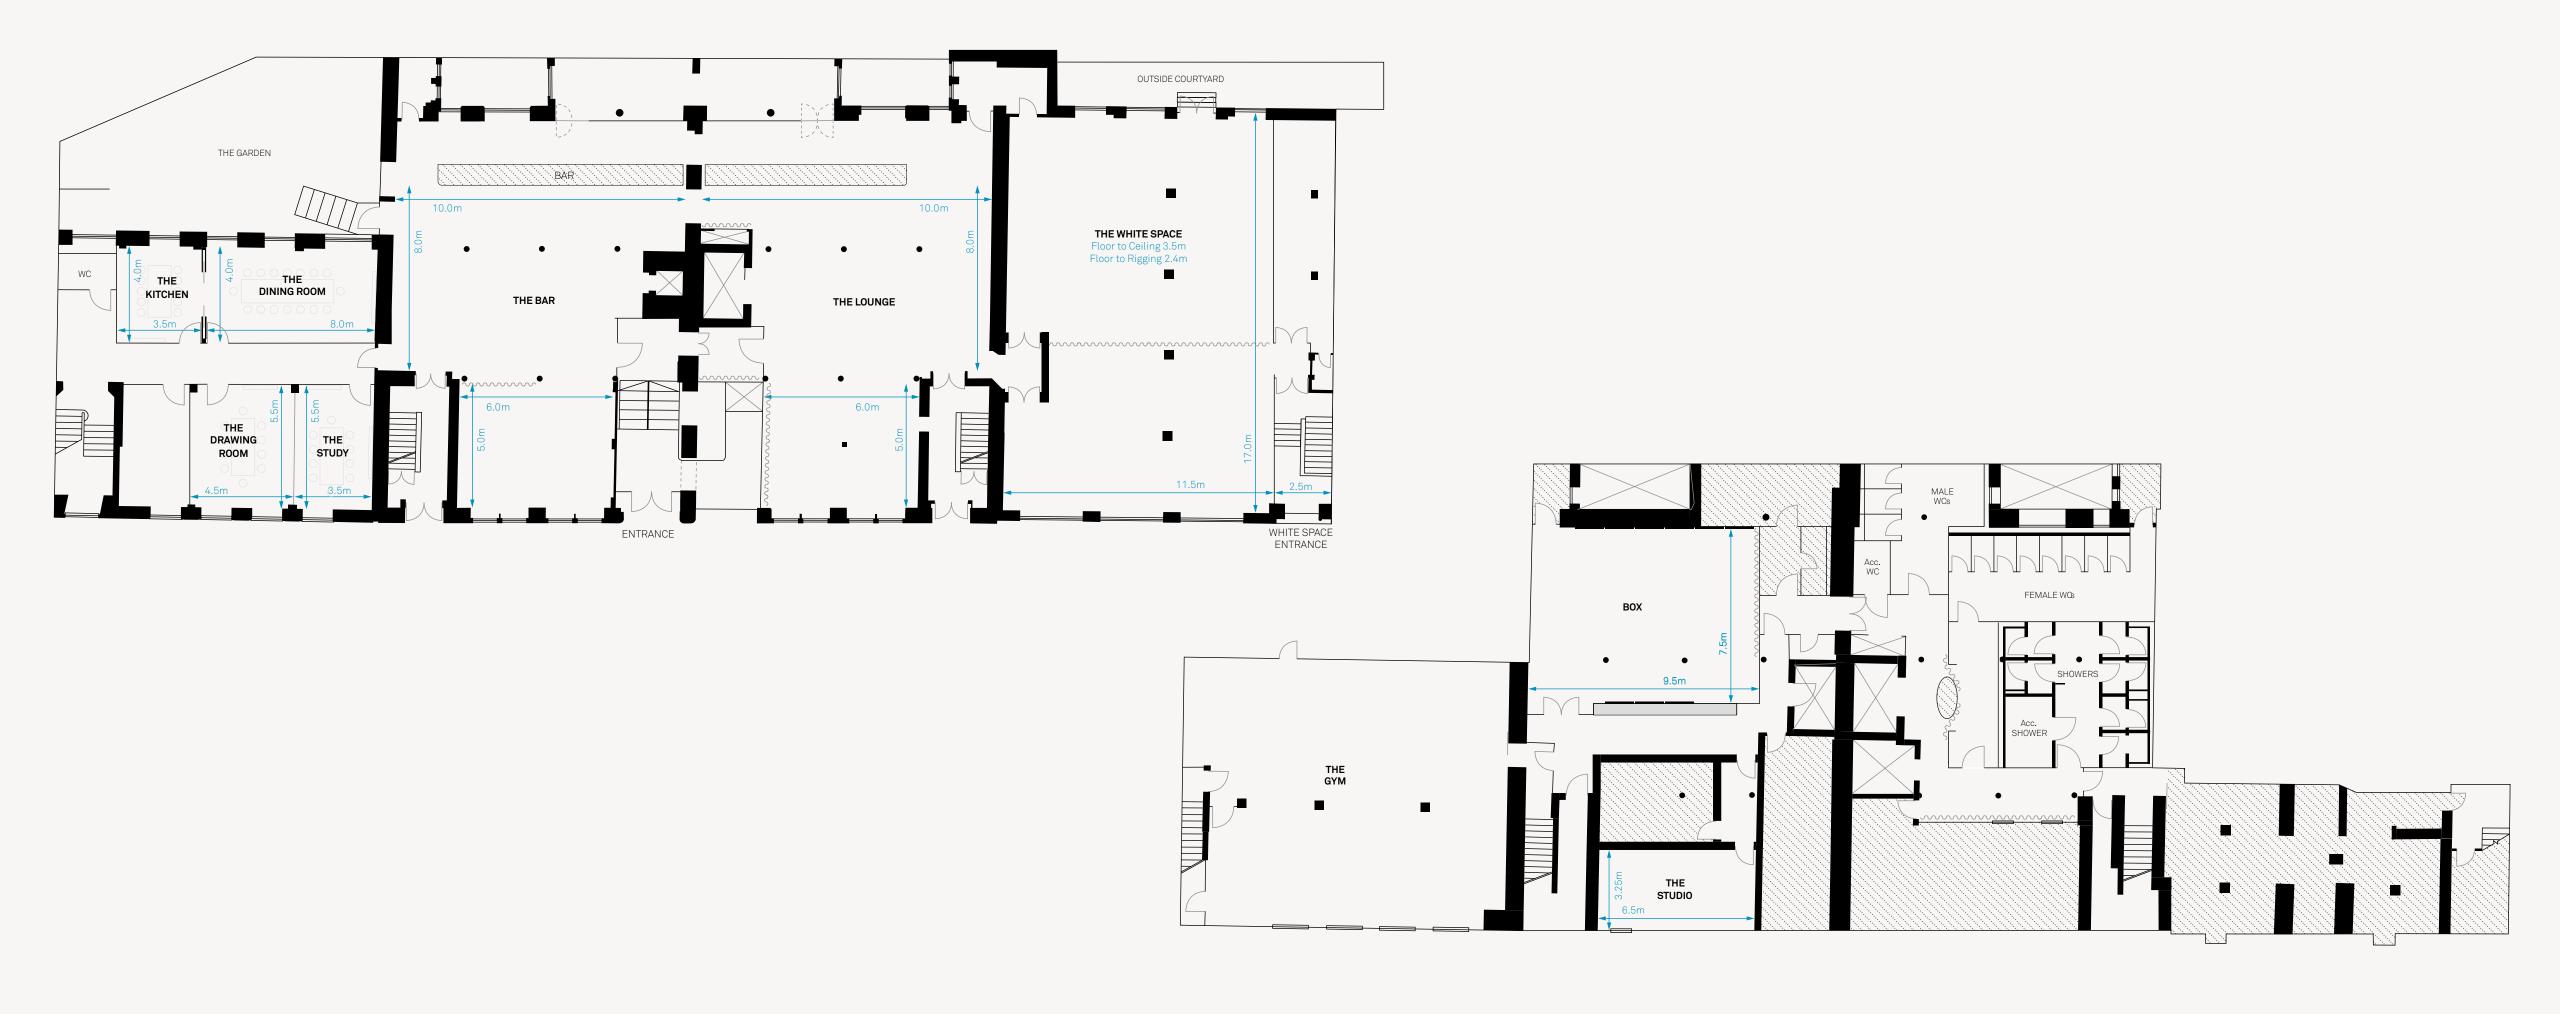

## **FLOOR PLANS**

### CAPACITIES

| <b>Key Information</b>  |                    |                           | Area - Ft² | Area - M² | Standing | Theatre | Dinner | Boardroom |
|-------------------------|--------------------|---------------------------|------------|-----------|----------|---------|--------|-----------|
| <b>Maximum Capacity</b> | 400                | The White Space           | 2104       | 195       | 200      | 100     | 140    |           |
| Maximum Space           | 700 m <sup>2</sup> | The Bar & Garden          | 1130       | 105       | 100      |         |        |           |
| Power                   | 3-Phase*           | The Lounge                | 1087       | 101       | 100      |         | 100    | _         |
| License                 | 7am - 2:30am*      | The Kitchen & Dining Room | 495        | 46        | _        |         | 16     | 26*       |
|                         |                    | The Study                 | 207        | 19        |          |         | 10     | 10        |
|                         |                    | The Drawing Room          | 266        | 25        |          |         | 10     | 10        |
|                         |                    | The Study & Drawing Room  | 473        | 44        |          |         | 20     | 20        |
|                         |                    | The Studio                | 227        | 21        | _        |         |        | 10        |
|                         |                    | Box                       | 766        | 71        | 60       | 40      |        | _         |
|                         |                    | The Gym                   | 950        | 88        | 30       | _       |        | _         |
|                         |                    |                           |            |           |          |         |        |           |